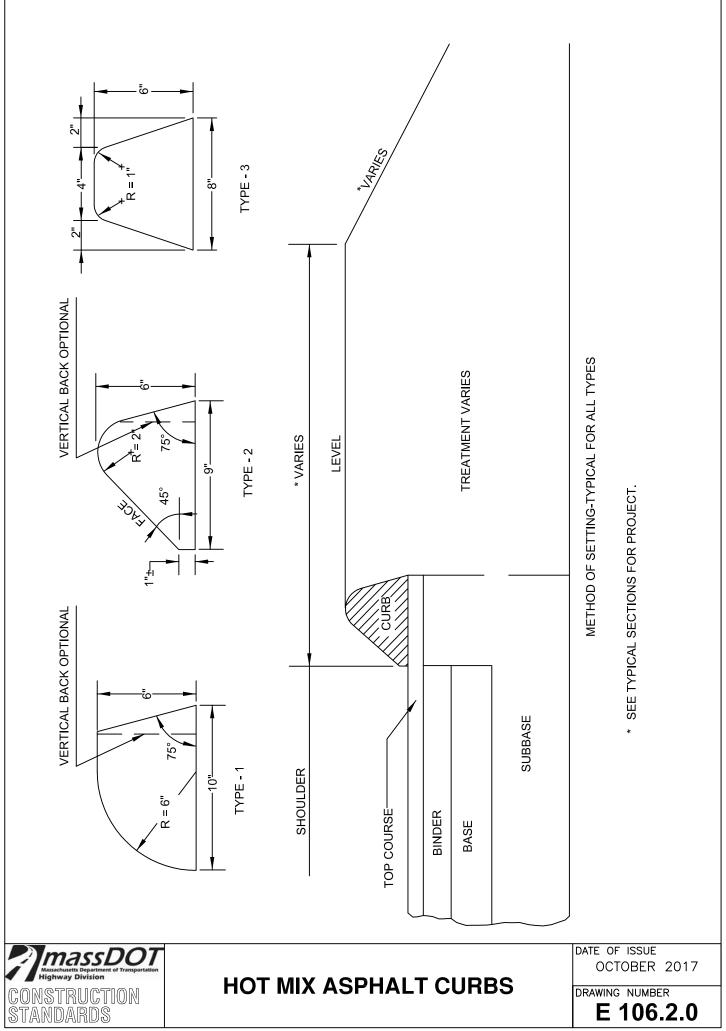

# **FIGURES**

Figure P-1: Existing Plan of Property

Figure P-2: Proposed Plan of Property

Figure E 106.2.0 – Hot Mix Asphalt Curbs

# Items 4: Hot Mix Asphalt (HMA) Berm

The existing asphalt berm along the landscaped island shall be removed and properly disposed. Install HMA berm at this location, as well as along the edge of the landscaping beds between the parking lot and office building. The existing wooden landscape timbers will be removed by the Owner.

Work performed under this item shall conform to the relevant provisions of MassDOT M3.07.0 and shall be TYPE-2 (See detail drawing E 106.2.0 for HMA berm and HMA curb.) Berm shall be placed in one continuous section from beginning to end of segment, no cuts shall be made to later tie in to. All HMA berm transitions shall also be made at the time of placement, no saw cuts shall be later made to existing HMA berm to create a transition unless explicitly agreed upon by the Owner. All HMA berms are to receive Asphalt emulsion for Tack Coat on the berm pad prior to placement of new berm.

**HOT MIX ASPHALT CURBS** 

DRAWING NUMBER
E 106.2.0