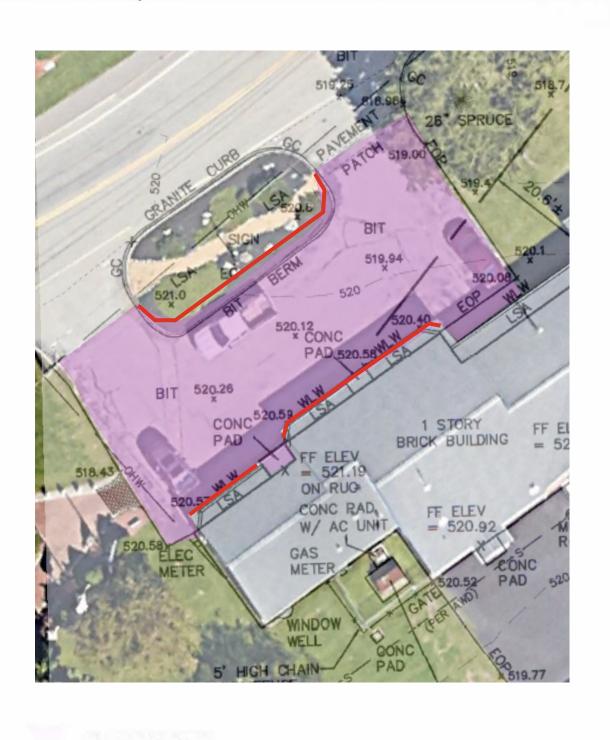

# **FIGURES**

Figure P-1: Existing Plan of Property

Figure P-2: Proposed Plan of Property

Figure E 106.2.0 – Hot Mix Asphalt Curbs

# PROJECT DESCRIPTION

This contract includes the full depth reclamation, paving and associated work of the front parking lot of the Auburn Water District, Auburn MA. A plan of existing conditions is shown in Figure P-1 and the proposed area of new paving is shown in Figure P-2. Work under this contract will include all equipment, labor, material, supplies, etc. necessary to complete the work as specified and/or indicated on the details or drawings included in this contract.

Measurement and payment for sawing asphalt pavement shall be per linear foot for each actual foot of existing pavement cut in the field, as depicted upon the plan set or as directed by the Owner.

PROPOSED PLAN OF PROPERTY
PREPARED FOR
AUBURN WATER DISTRICT
CHURCH STREET

REVISION

ISSUE

AUGUST 29, 2019

1" = 20

SCALE

AUBURN, MASSACHUSETTS

Area of New Paving

New Asphalt Curbing