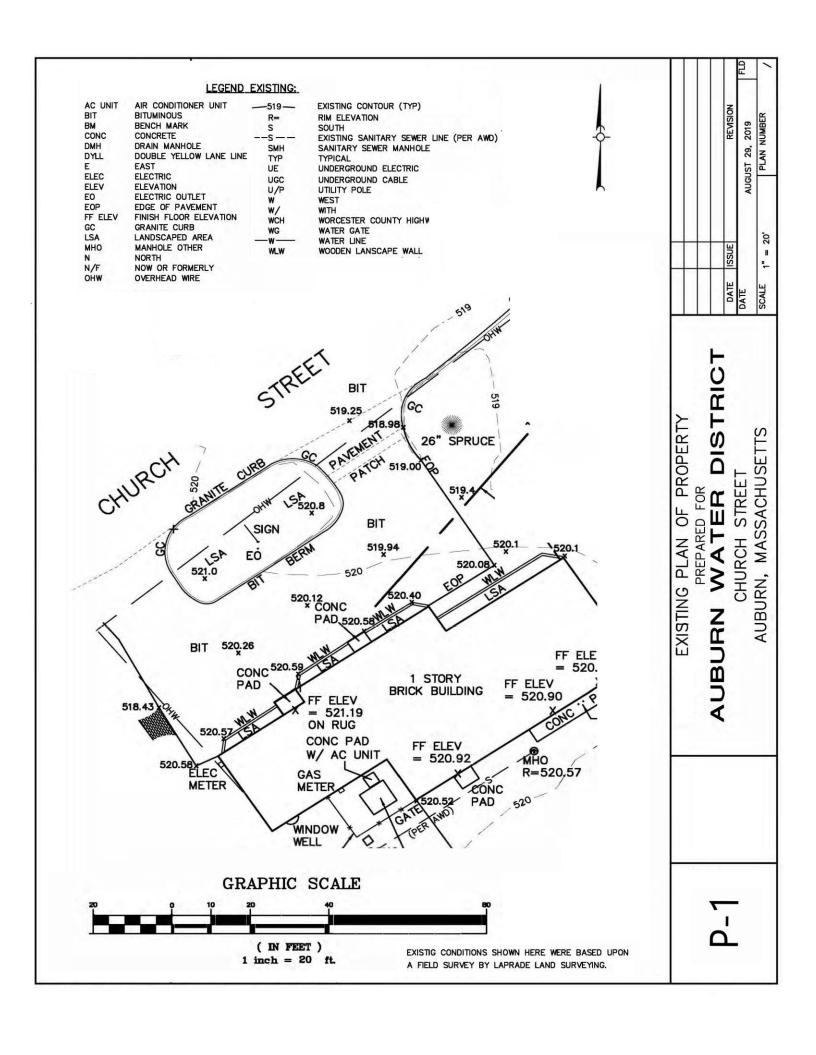

# **FIGURES**

Figure P-1: Existing Plan of Property

Figure P-2: Proposed Plan of Property

Figure E 106.2.0 – Hot Mix Asphalt Curbs

# PROJECT DESCRIPTION

This contract includes the full depth reclamation, paving and associated work of the front parking lot of the Auburn Water District, Auburn MA. A plan of existing conditions is shown in Figure P-1 and the proposed area of new paving is shown in Figure P-2. Work under this contract will include all equipment, labor, material, supplies, etc. necessary to complete the work as specified and/or indicated on the details or drawings included in this contract.